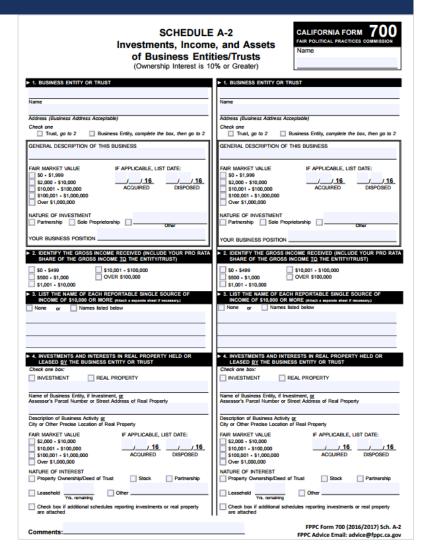

### FORM 700 SCHEDULE A-2 REMINDERS

Investments, Income, and Assets of Business Entities/Trusts (Ownership >10%)

- Business ownership
- Must report any client that was a source of more than \$10k of income
- Trust funds