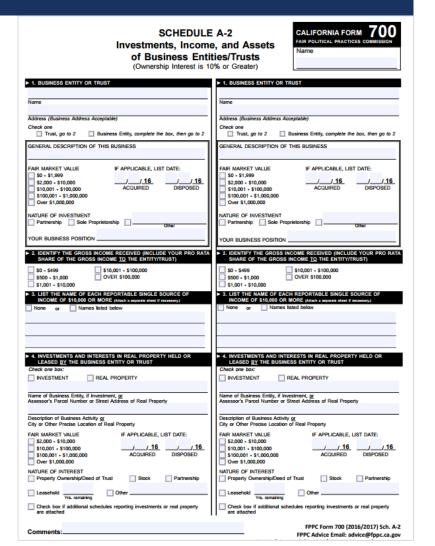

## FORM 700 SCHEDULE A-I REMINDERS

Investments - Stocks, Bonds, and Other Interests (Ownership <10%)

- Investments worth \$2,000 or more
- Stocks/bonds chosen by the individual
- Mutual funds are not required to be disclosed